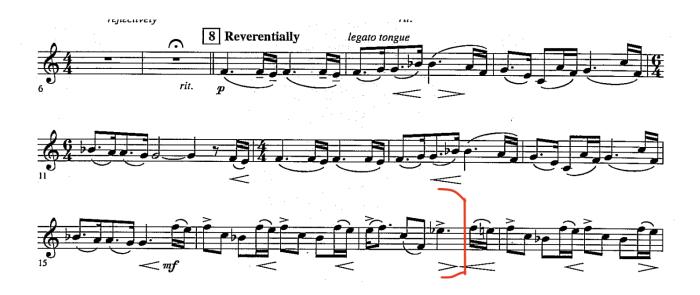

**Excerpt 1:** Jurassic Park by John Williams, Horn 1. Play from 8 until the bracket.

Excerpt 2: Don Juan by Richard Strauss, Horn 1

Excerpt 2 – Allegro molto con brio half = 84 (11 after N – P)

Horn 1 in F