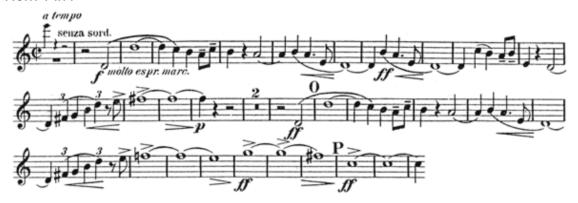

**Excerpt 1:** Jurassic Park by John Williams, Horn 1. Play from 8 until the bracket.

Excerpt 2: Don Juan by Richard Strauss, Horn 1

Excerpt 2 – Allegro molto con brio half = 84 (11 after N – P)

Horn 1 in F