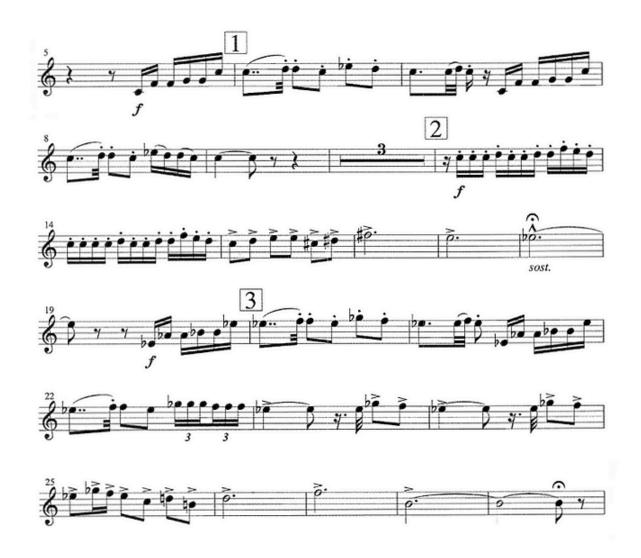

## Excerpt 3: Fanfare from La Peri for Wind Ensemble by Dukas, Horn 1

(This excerpt is NOT required for incoming freshmen and non-music majors, but it is required for consideration for Wind Symphony and Eastern Symphony Orchestra.)