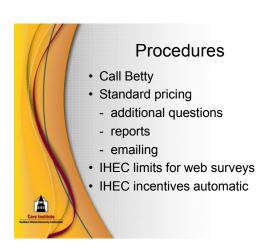

# Participating Steps Cont'd • A researcher will send you a link to the web-based survey for your approval. • Once the Core Institute has your approval, your survey will go "live" and your students can be emailed the invitation to participate • After the survey is closed, you will need to fill out and return the Demographic Survey to the Core Institute. • Reports will be sent and any additional services will be billed. • Turnaround time to receive reports is 4-6 weeks.