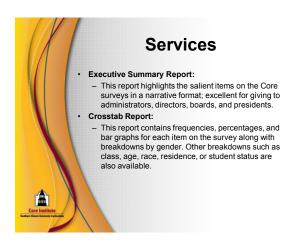

# Participating Steps Cont'd • A researcher will send you a link to the web-based survey for your approval. • Once the Core Institute has your approval, your survey will go "live" and your students can be emailed the invitation to participate • After the survey is closed, you will need to fill out and return the Demographic Survey to the Core Institute. • Reports will be sent and any additional services will be billed. • Turnaround time to receive reports is 4-6 weeks.