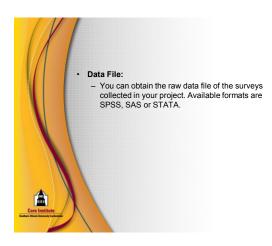

# Participating Steps Cont'd • A researcher will send you a link to the web-based survey for your approval. • Once the Core Institute has your approval, your survey will go "live" and your students can be emailed the invitation to participate • After the survey is closed, you will need to fill out and return the Demographic Survey to the Core Institute. • Reports will be sent and any additional services will be billed. • Turnaround time to receive reports is 4-6 weeks.