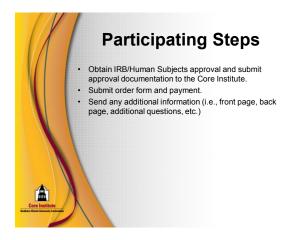

# Participating Steps Cont'd • A researcher will send you a link to the web-based survey for your approval. • Once the Core Institute has your approval, your survey will go "live" and your students can be emailed the invitation to participate • After the survey is closed, you will need to fill out and return the Demographic Survey to the Core Institute. • Reports will be sent and any additional services will be billed. • Turnaround time to receive reports is 4-6 weeks.