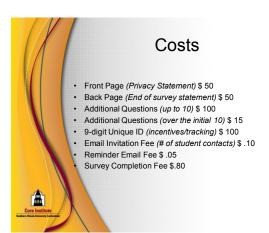

# Participating Steps Cont'd • A researcher will send you a link to the web-based survey for your approval. • Once the Core Institute has your approval, your survey will go "live" and your students can be emailed the invitation to participate • After the survey is closed, you will need to fill out and return the Demographic Survey to the Core Institute. • Reports will be sent and any additional services will be billed. • Turnaround time to receive reports is 4-6 weeks.