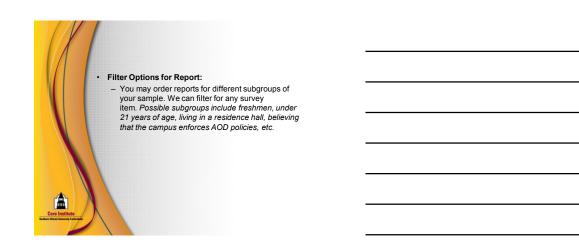

# Participating Steps Cont'd • A researcher will send you a link to the web-based survey for your approval. • Once the Core Institute has your approval, your survey will go "live" and your students can be emailed the invitation to participate • After the survey is closed, you will need to fill out and return the Demographic Survey to the Core Institute. • Reports will be sent and any additional services will be billed. • Turnaround time to receive reports is 4-6 weeks.