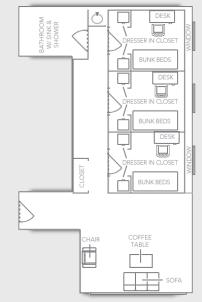

## **ROOM FURNITURE**

Be sure to move room furniture to the locations defined in the diagram

## DESKS

- Set flush with wall
- Hutches are permanetly affixed to desks
- Final placement of desks should resemble the diagram(s) shown on this poster

### BEDS

- Should be bunked
- $\bullet \, {\sf Set} \, {\sf flush} \, {\sf with} \, {\sf wall}$
- Final placement of beds should resemble the diagram(s) shown on this poster

## MAKE SURE TO...

- You will not be allowed to check out until all your room furniture is moved to the locations defined in the diagram.
- Please be aware that failure to reset your room may result in a \$100 improper checkout charge

#### Layouts not to scale.