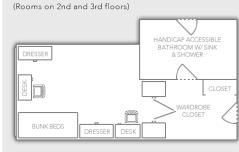

## **ROOM FURNITURE**

Be sure to move room furniture to the locations defined in the diagram

## DESKS

- Set flush with wall
- Hutches are permanetly affixed to desks
- Final placement of desks should resemble the diagram(s) shown on this poster

### BEDS

- Should be bunked
- $\bullet \, {\sf Set} \, {\sf flush} \, {\sf with} \, {\sf wall}$
- Final placement of beds should resemble the diagram(s) shown on this poster

## MAKE SURE TO...

- You will not be allowed to check out until all your room furniture is moved to the locations defined in the diagram.
- Please be aware that failure to reset your room may result in a \$100 improper checkout charge

#### Suite K: (Share with Resident Assistant)

(Rooms on 4th through 9th floors)