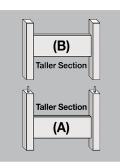

## **ROOM FURNITURE**

Be sure to move room furniture to the locations defined in the diagram

## DESKS

- Set flush with wall
- Hutches are permanetly affixed to desks
- Final placement of desks should resemble the diagram(s) shown on this poster

### BEDS

- Should be bunked
- $\bullet \, {\sf Set} \, {\sf flush} \, {\sf with} \, {\sf wall}$
- Final placement of beds should resemble the diagram(s) shown on this poster

## MAKE SURE TO...

- You will not be allowed to check out until all your room furniture is moved to the locations defined in the diagram.
- Please be aware that failure to reset your room may result in a \$100 improper checkout charge