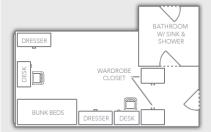

## **ROOM FURNITURE**

Be sure to move room furniture to the locations defined in the diagram

## DESKS

- Set flush with wall
- Hutches are permanetly affixed to desks
- Final placement of desks should resemble the diagram(s) shown on this poster

### BEDS

- Should be bunked
- $\bullet \, {\sf Set} \, {\sf flush} \, {\sf with} \, {\sf wall}$
- Final placement of beds should resemble the diagram(s) shown on this poster

## MAKE SURE TO...

- You will not be allowed to check out until all your room furniture is moved to the locations defined in the diagram.
- Please be aware that failure to reset your room may result in a \$100 improper checkout charge

#### Suites D and F:

#### Suites A and J:

#### Suites B, C, H and G: