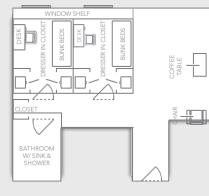

## **ROOM FURNITURE**

Be sure to move room furniture to the locations defined in the diagram

## DESKS

- Set flush with wall
- Hutches are permanetly affixed to desks
- Final placement of desks should resemble the diagram(s) shown on this poster

### BEDS

- Should be bunked
- $\bullet \, {\sf Set} \, {\sf flush} \, {\sf with} \, {\sf wall}$
- Final placement of beds should resemble the diagram(s) shown on this poster

## MAKE SURE TO...

- You will not be allowed to check out until all your room furniture is moved to the locations defined in the diagram.
- Please be aware that failure to reset your room may result in a \$100 improper checkout charge

#### Suite K: (Share with Resident Assistant)

#### Suite K: (Share with Resident Assistant)

(Rooms on 4th through 9th floors)