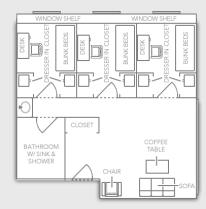

## **ROOM FURNITURE**

Be sure to move room furniture to the locations defined in the diagram

## DESKS

- Set flush with wall
- Hutches are permanetly affixed to desks
- Final placement of desks should resemble the diagram(s) shown on this poster

### BEDS

- Should be bunked
- $\bullet \, {\sf Set} \, {\sf flush} \, {\sf with} \, {\sf wall}$
- Final placement of beds should resemble the diagram(s) shown on this poster

## MAKE SURE TO...

- You will not be allowed to check out until all your room furniture is moved to the locations defined in the diagram.
- Please be aware that failure to reset your room may result in a \$100 improper checkout charge

#### Layouts not to scale.