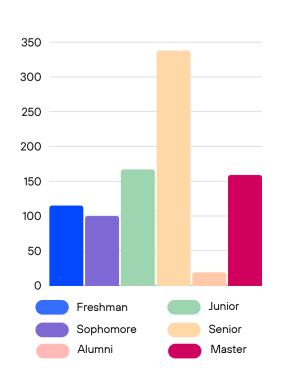

024 Career Outcomes**

91.2%

Overall that is 4.1% greater than the national average

92%

master degree students

90%

bachelor degree students

Post Graduate plans include:
employment, military,
volunteer/service or continuing
education

## FY 2024 Career Outcomes continued



17%
Continuing Education

>1%
Military or Volunteer

## **FY 2024 Career Services**

899

797 Total Appointments

TION

Scheduled Appointments

102

Drop-In

Appointments

682

In-Person Appointments

217

Virtual Appointments

### **FY 2024 Career Services**

124

Total Events,
Presentations,
and Fairs

2,576

Students at **Presentations** 

1,069

Student
Check-ins at
Events/Fairs

160

Unique Employers at Events/Fairs

217

Virtual Appointments

## FY 2024 Appointment Info







## Appointments by School Year



# FY 2024 Appointment Info

#### **Drop-In Appointments**





12pm - 1pm

1pm - 2pm

10am - 11am

9am - 10am

11am - 1... 2pm - 3pm

#### MASTER LEVEL CAREER OUTCOMES

| MAJOR                                   | EMPLOYED<br>FT/PT,<br>MILITARY,<br>VOLUNTEER | CONTINUING EDUCATION | STILL<br>SEEKING | NOT SEEKING | GRAND TOTAL | CAREER<br>OUTCOME<br>RATE |
|-----------------------------------------|----------------------------------------------|----------------------|------------------|-------------|-------------|---------------------------|
| AGING STUDIES                           | 5                                            |                      |                  |             | 5           | 100%                      |
| ART                                     | 3