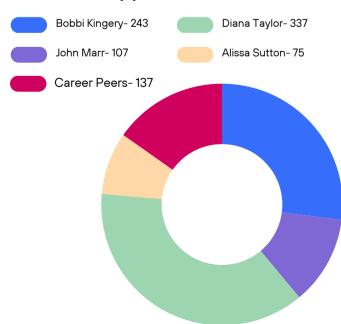

### **FY 2024 Career Outcomes**

91.2%

Overall that is 4.1% greater than the national average

92%

master degree students

90%

bachelor degree students

Post Graduate plans include:
employment, military,
volunteer/service or continuing
education

## FY 2024 Career Outcomes continued



17%
Continuing Education

>1%
Military or Volunteer

## **FY 2024 Career Services**

899

797 Total Appointments

TION

Scheduled Appointments

102

Drop-In

Appointments

682

In-Person Appointments

217

Virtual Appointments

### **FY 2024 Career Services**

124

Total Events,
Presentations,
and Fairs

2,576

Students at **Presentations** 

1,069

Student
Check-ins at
Events/Fairs

160

Unique Employers at Events/Fairs

217

Virtual Appointments

## FY 2024 Appointment Info







## Appointments by School Year



# FY 2024 Appointment Info

#### **Drop-In Appointments**





12pm - 1pm

1pm - 2pm

10am - 11am

9am - 10am

11am - 1... 2pm - 3pm

#### MASTER LEVEL CAREER OUTCOMES

| MAJOR                                   | EMPLOYED<br>FT/PT,<br>MILITARY,<br>VOLUNTEER | CONTINUING EDUCATION | STILL<br>SEEKING | NOT SEEKING | GRAND TOTAL | CAREER<br>OUTCOME<br>RATE |
|-----------------------------------------|----------------------------------------------|----------------------|------------------|-------------|-------------|---------------------------|
| AGING STUDIES                           | 5                                            |                      |                  |             | 5           | 100%                      |
| ART