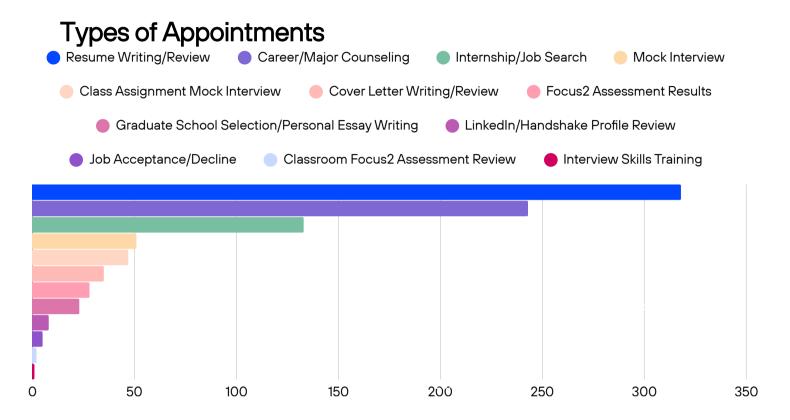

### **FY 2024 Career Outcomes**

91.2%

Overall that is 4.1% greater than the national average

92%

master degree students

90%

bachelor degree students

Post Graduate plans include:
employment, military,
volunteer/service or continuing
education

## FY 2024 Career Outcomes continued



17%
Continuing Education

>1%
Military or Volunteer

## **FY 2024 Career Services**

899

797 Total Appointments

TION

Scheduled Appointments

102

Drop-In

Appointments

682

In-Person Appointments

217

Virtual Appointments

### **FY 2024 Career Services**

124

Total Events,
Presentations,
and Fairs

2,576

Students at **Presentations** 

1,069

Student
Check-ins at
Events/Fairs

160

Unique Employers at Events/Fairs

217

Virtual Appointments

## FY 2024 Appointment Info







## Appointments by School Year



# FY 2024 Appointment Info

#### **Drop-In Appointments**





12pm - 1pm

1pm - 2pm

10am - 11am

9am - 10am

11am - 1... 2pm - 3pm

#### MASTER LEVEL CAREER OUTCOMES

| MAJOR                                   | EMPLOYED<br>FT/PT,<br>MILITARY,<br>VOLUNTEER | CONTINUING EDUCATION | STILL<br>SEEKING | NOT SEEKING | GRAND TOTAL | CAREER<br>OUTCOME<br>RATE |
|-----------------------------------------|----------------------------------------------|----------------------|------------------|-------------|-------------|---------------------------|
| AGING STUDIES                           | 5                                            |                      |                  |             | 5           | 100%                      |
| ART