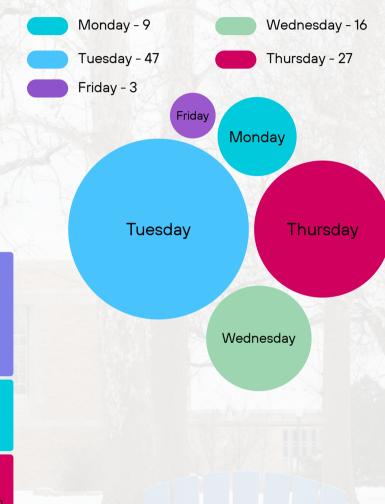

## FY 2024 Appointment Info

## Appointments by School Year

# FY 2024 Appointment Info